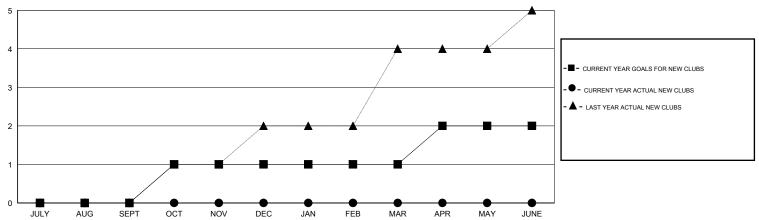

## **LOCATION ENGLAND**

GMT CA 4

|               |                  | Clubs            |                  |                  | Members               |                    |                                     |                    |                  |
|---------------|------------------|------------------|------------------|------------------|-----------------------|--------------------|-------------------------------------|--------------------|------------------|
|               | RESUL            | TS FOR 2014-2015 |                  |                  | RESULTS FOR 2014-2015 |                    |                                     |                    |                  |
| QUARTER       | NEW CLUB<br>GOAL | NEW CLUBS        | DROPPED<br>CLUBS | NET<br>GAIN/LOSS | QUARTER               | NEW MEMBER<br>GOAL | CHARTER AND<br>NEW MEMBERS<br>ADDED | DROPPED<br>MEMBERS | NET<br>GAIN/LOSS |
| JULY/AUG/SEPT | 0                | 0                | 0                | 0                | JULY/AUG/SEPT         | -10                | 33                                  | 32                 | 1                |
| OCT/NOV/DEC   | 1                | 0                | 0                | 0                | OCT/NOV/DEC           | 30                 | 9                                   | 65                 | -56              |
| JAN/FEB/MAR   | 0                | 0                | 0                | 0                | JAN/FEB/MAR           | -15                | 6                                   | 14                 | -8               |
| APR/MAY/JUNE  | 1                | 0                | 0                | 0                | APR/MAY/JUNE          | 30                 | 0                                   | 0                  | 0                |

### GOALS AND ACTUAL NEW CLUBS CUMULATIVE