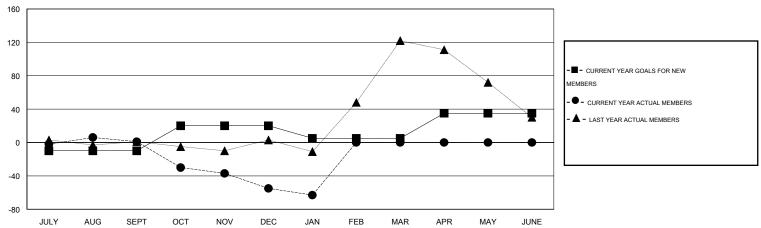

## **LOCATION ENGLAND**

GMT CA 4

|               |                  | Clubs            |                  |                  | Members               |                    |                                     |                    |                  |
|---------------|------------------|------------------|------------------|------------------|-----------------------|--------------------|-------------------------------------|--------------------|------------------|
|               | RESUL            | TS FOR 2014-2015 |                  |                  | RESULTS FOR 2014-2015 |                    |                                     |                    |                  |
| QUARTER       | NEW CLUB<br>GOAL | NEW CLUBS        | DROPPED<br>CLUBS | NET<br>GAIN/LOSS | QUARTER               | NEW MEMBER<br>GOAL | CHARTER AND<br>NEW MEMBERS<br>ADDED | DROPPED<br>MEMBERS | NET<br>GAIN/LOSS |
| JULY/AUG/SEPT | 0                | 0                | 0                | 0                | JULY/AUG/SEPT         | -10                | 33                                  | 32                 | 1                |
| OCT/NOV/DEC   | 1                | 0                | 0                | 0                | OCT/NOV/DEC           | 30                 | 9                                   | 65                 | -56              |
| JAN/FEB/MAR   | 0                | 0                | 0                | 0                | JAN/FEB/MAR           | -15                | 6                                   | 14                 | -8               |
| APR/MAY/JUNE  | 1                | 0                | 0                | 0                | APR/MAY/JUNE          | 30                 | 0                                   | 0                  | 0                |

#### GOALS AND ACTUAL MEMBERS CUMULATIVE

| DROPPED CLUBS: 0  DROPPED MEMBERS |     | 29 CLUBS OF 67 ADDED 1 OR MORE NEW MEMBERS | GENDER DISTRIBU<br>MALE<br>FEMALE | TION<br>857 (73.25%)<br>313 (26.75%) |     |
|-----------------------------------|-----|--------------------------------------------|-----------------------------------|--------------------------------------|-----|
| DECEASED                          | 13  | CLICK HERE FOR HEALTH                      | FAMILY UNIT MEMBERS               |                                      | 185 |
| CLUB CANCELLED                    | 0   | ASSESSMENT DATA                            |                                   |                                      | 92  |
| OTHER                             | 98  |                                            | HEAD OF HOUSEHOLD                 |                                      |     |
| TOTAL                             | 111 |                                            | NON-HEAD OF HOUSEHOL              | 93                                   |     |